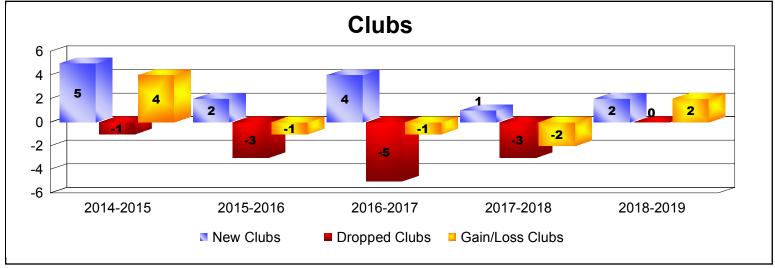

District 108 L

As of June 2019 Cumulative

| Year      | New<br>Clubs | Dropped<br>Clubs | Gain/<br>Loss<br>Clubs | New<br>Members | Charter<br>Members | Reinstate<br>Members | Transfer<br>Members | Total<br>Member<br>Added | Total<br>Members<br>Dropped | Gain/<br>Loss<br>Members |
|-----------|--------------|------------------|------------------------|----------------|--------------------|----------------------|---------------------|--------------------------|-----------------------------|--------------------------|
| 2014-2015 | 5            | -1               | 4                      | 338            | 122                | 18                   | 24                  | 502                      | -410                        | 92                       |
| 2015-2016 | 2            | -3               | -1                     | 250            | 49                 | 13                   | 52                  | 364                      | -612                        | -248                     |
| 2016-2017 | 4            | -5               | -1                     | 291            | 126                | 18                   | 30                  | 465                      | -524                        | -59                      |
| 2017-2018 | 1            | -3               | -2                     | 249            | 23                 | 12                   | 15                  | 299                      | -408                        | -109                     |
| 2018-2019 | 2            | 0                | 2                      | 266            | 45                 | 11                   | 40                  | 362                      | -427                        | -65                      |
| Average   | 3            | -2               | 0                      | 279            | 73                 | 14                   | 32                  | 398                      | -476                        | -78                      |