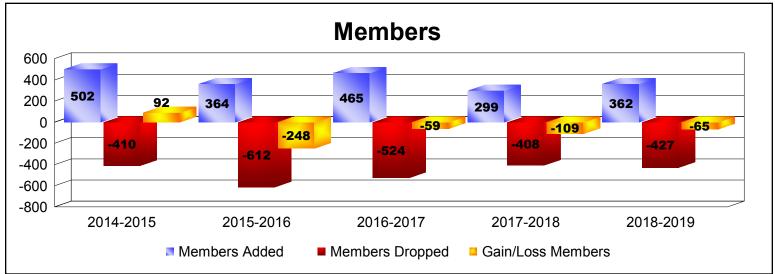

District 108 L

As of June 2019 Cumulative

| Year      | New<br>Clubs | Dropped<br>Clubs | Gain/<br>Loss<br>Clubs | New<br>Members | Charter<br>Members | Reinstate<br>Members | Transfer<br>Members | Total<br>Member<br>Added | Total<br>Members<br>Dropped | Gain/<br>Loss<br>Members |
|-----------|--------------|------------------|------------------------|----------------|--------------------|----------------------|---------------------|--------------------------|-----------------------------|--------------------------|
| 2014-2015 | 5            | -1               | 4                      | 338            | 122                | 18                   | 24                  | 502                      | -410                        | 92                       |
| 2015-2016 | 2            | -3               | -1                     | 250            | 49                 | 13                   | 52                  | 364                      | -612                        | -248                     |
| 2016-2017 | 4            | -5               | -1                     | 291            | 126                | 18                   | 30                  | 465                      | -524                        | -59                      |
| 2017-2018 | 1            | -3               | -2                     | 249            | 23                 | 12                   | 15                  | 299                      | -408                        | -109                     |
| 2018-2019 | 2            | 0                | 2                      | 266            | 45                 | 11                   | 40                  | 362                      | -427                        | -65                      |
| Average   | 3            | -2               | 0                      | 279            | 73                 | 14                   | 32                  | 398                      | -476                        | -78                      |